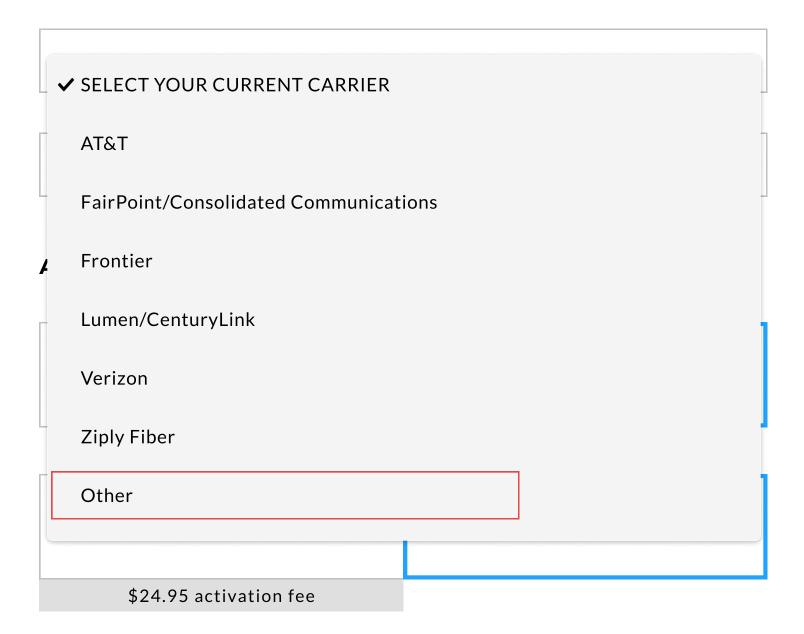

## "Other" Selection

Input Carrier Name

### Select your options

| ADVANCED INTERNET SOLUTIONS                                                                                                  |                                   | CHANGE |
|------------------------------------------------------------------------------------------------------------------------------|-----------------------------------|--------|
| Services                                                                                                                     | Services                          |        |
| PHONE OPTIONS                                                                                                                |                                   |        |
| Line 1: Voice Mobility (Incl                                                                                                 | uded)                             |        |
| Get a new number                                                                                                             | Transfer number                   |        |
| To get started, select your current phe provide additional account information process. Do not cancel your current complete. | on to complete the phone transfer |        |
| Learn how the phone transfer proces                                                                                          | ss works.                         |        |
| SELECT YOUR CURRENT CARRIER                                                                                                  | <b>\</b>                          |        |
| PHONE NUMBER                                                                                                                 |                                   |        |
| Add more options to this line                                                                                                |                                   |        |
| <b>Add Voicemail</b><br>\$5/mo                                                                                               | No, thanks                        |        |
| Make number unlisted                                                                                                         | List in directory                 |        |
| \$24.95 activation fee                                                                                                       |                                   |        |
| + ADD ANOTHE                                                                                                                 |                                   |        |
| CONTINUE                                                                                                                     |                                   |        |