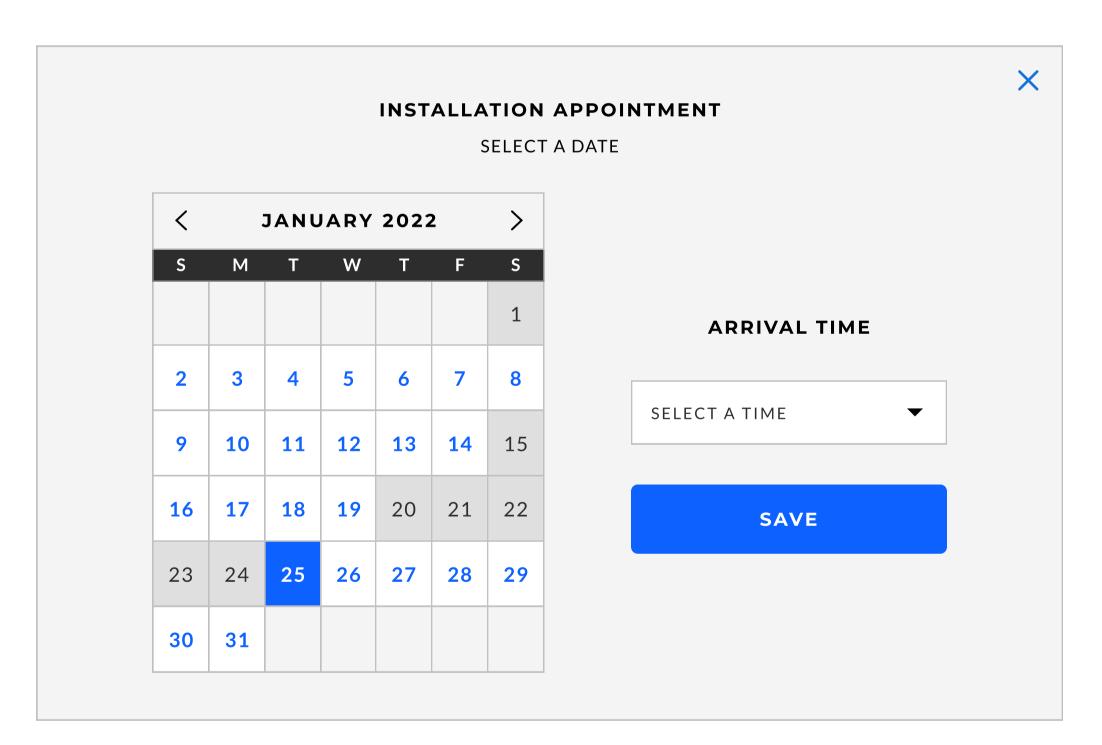

#### 2. SCHEDULE INSTALLATION

#### When would you like to schedule installation?

Choose a date and arrival window for your installation appointment. If your preferred installation date or time is not available, you can join a waitlist by providing your mobile phone number and following the prompts via text. A message will be sent to you shortly after order confirmation.

#### How should we get in touch with you on installation day?

Please provide a phone number so we can get in touch with your business on installation day. A mobile number is preferred so you can also get text messages about your order or make changes to your desired installation window.

#### 2. SCHEDULE INSTALLATION

CHANCE

CHANGE

| Installation Date         | 01/25/2022          |
|---------------------------|---------------------|
| Installation Arrival Time | 10:00 AM - 12:00 PM |
| Phone Number              | (123) 456-7890      |