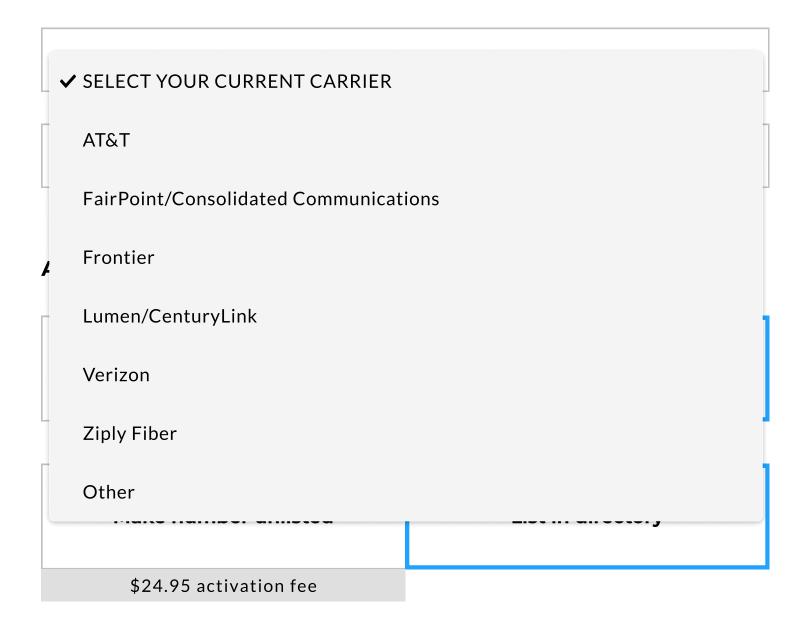

#### YOUR SERVICE ADDRESS

2544 LIBRARY RD, 210, PITTSBURGH, PA 15234 (i)

**CHANGE ADDRESS** 

| ADVANCED INTERNET SOLUTION                                                                                                                    | IS                               | CHANG |
|-----------------------------------------------------------------------------------------------------------------------------------------------|----------------------------------|-------|
| Services                                                                                                                                      |                                  | None  |
| PHONE OPTIONS                                                                                                                                 |                                  |       |
| Line 1: Voice Mobility (Inclu                                                                                                                 | ded)                             |       |
| Get a new number                                                                                                                              | Transfer number                  |       |
| To get started, select your current pho<br>provide additional account informatio<br>process. <b>Do not cancel your current s</b><br>complete. | n to complete the phone transfer |       |
| <u>earn how the phone transfer process</u>                                                                                                    | works.                           |       |
| SELECT YOUR CURRENT CARRIER                                                                                                                   | ▼                                |       |
| PHONE NUMBER                                                                                                                                  |                                  |       |
| Add more options to this line                                                                                                                 |                                  |       |
| <b>Add Voicemail</b><br>\$5/mo                                                                                                                | No, thanks                       |       |
| Make number unlisted                                                                                                                          | List in directory                |       |
| \$24.95 activation fee                                                                                                                        |                                  |       |
|                                                                                                                                               |                                  |       |
| + ADD ANOTHER LINE FOR \$20.0                                                                                                                 | 0/MO                             |       |
| ADD ANOTHER LINE FOR \$20.0                                                                                                                   |                                  |       |
| CONTINUE                                                                                                                                      |                                  |       |

#### **Line 1: Voice Mobility (Included)**

| Get a new number | Transfer number |
|------------------|-----------------|
|                  |                 |

To get started, select your current phone carrier. You may be asked to provide additional account information to complete the phone transfer process. Do not cancel your current service until the transfer process is complete.

Learn how the phone transfer process works.

+ ADD ANOTHER LINE FOR \$20.00/MO

CONTINUE