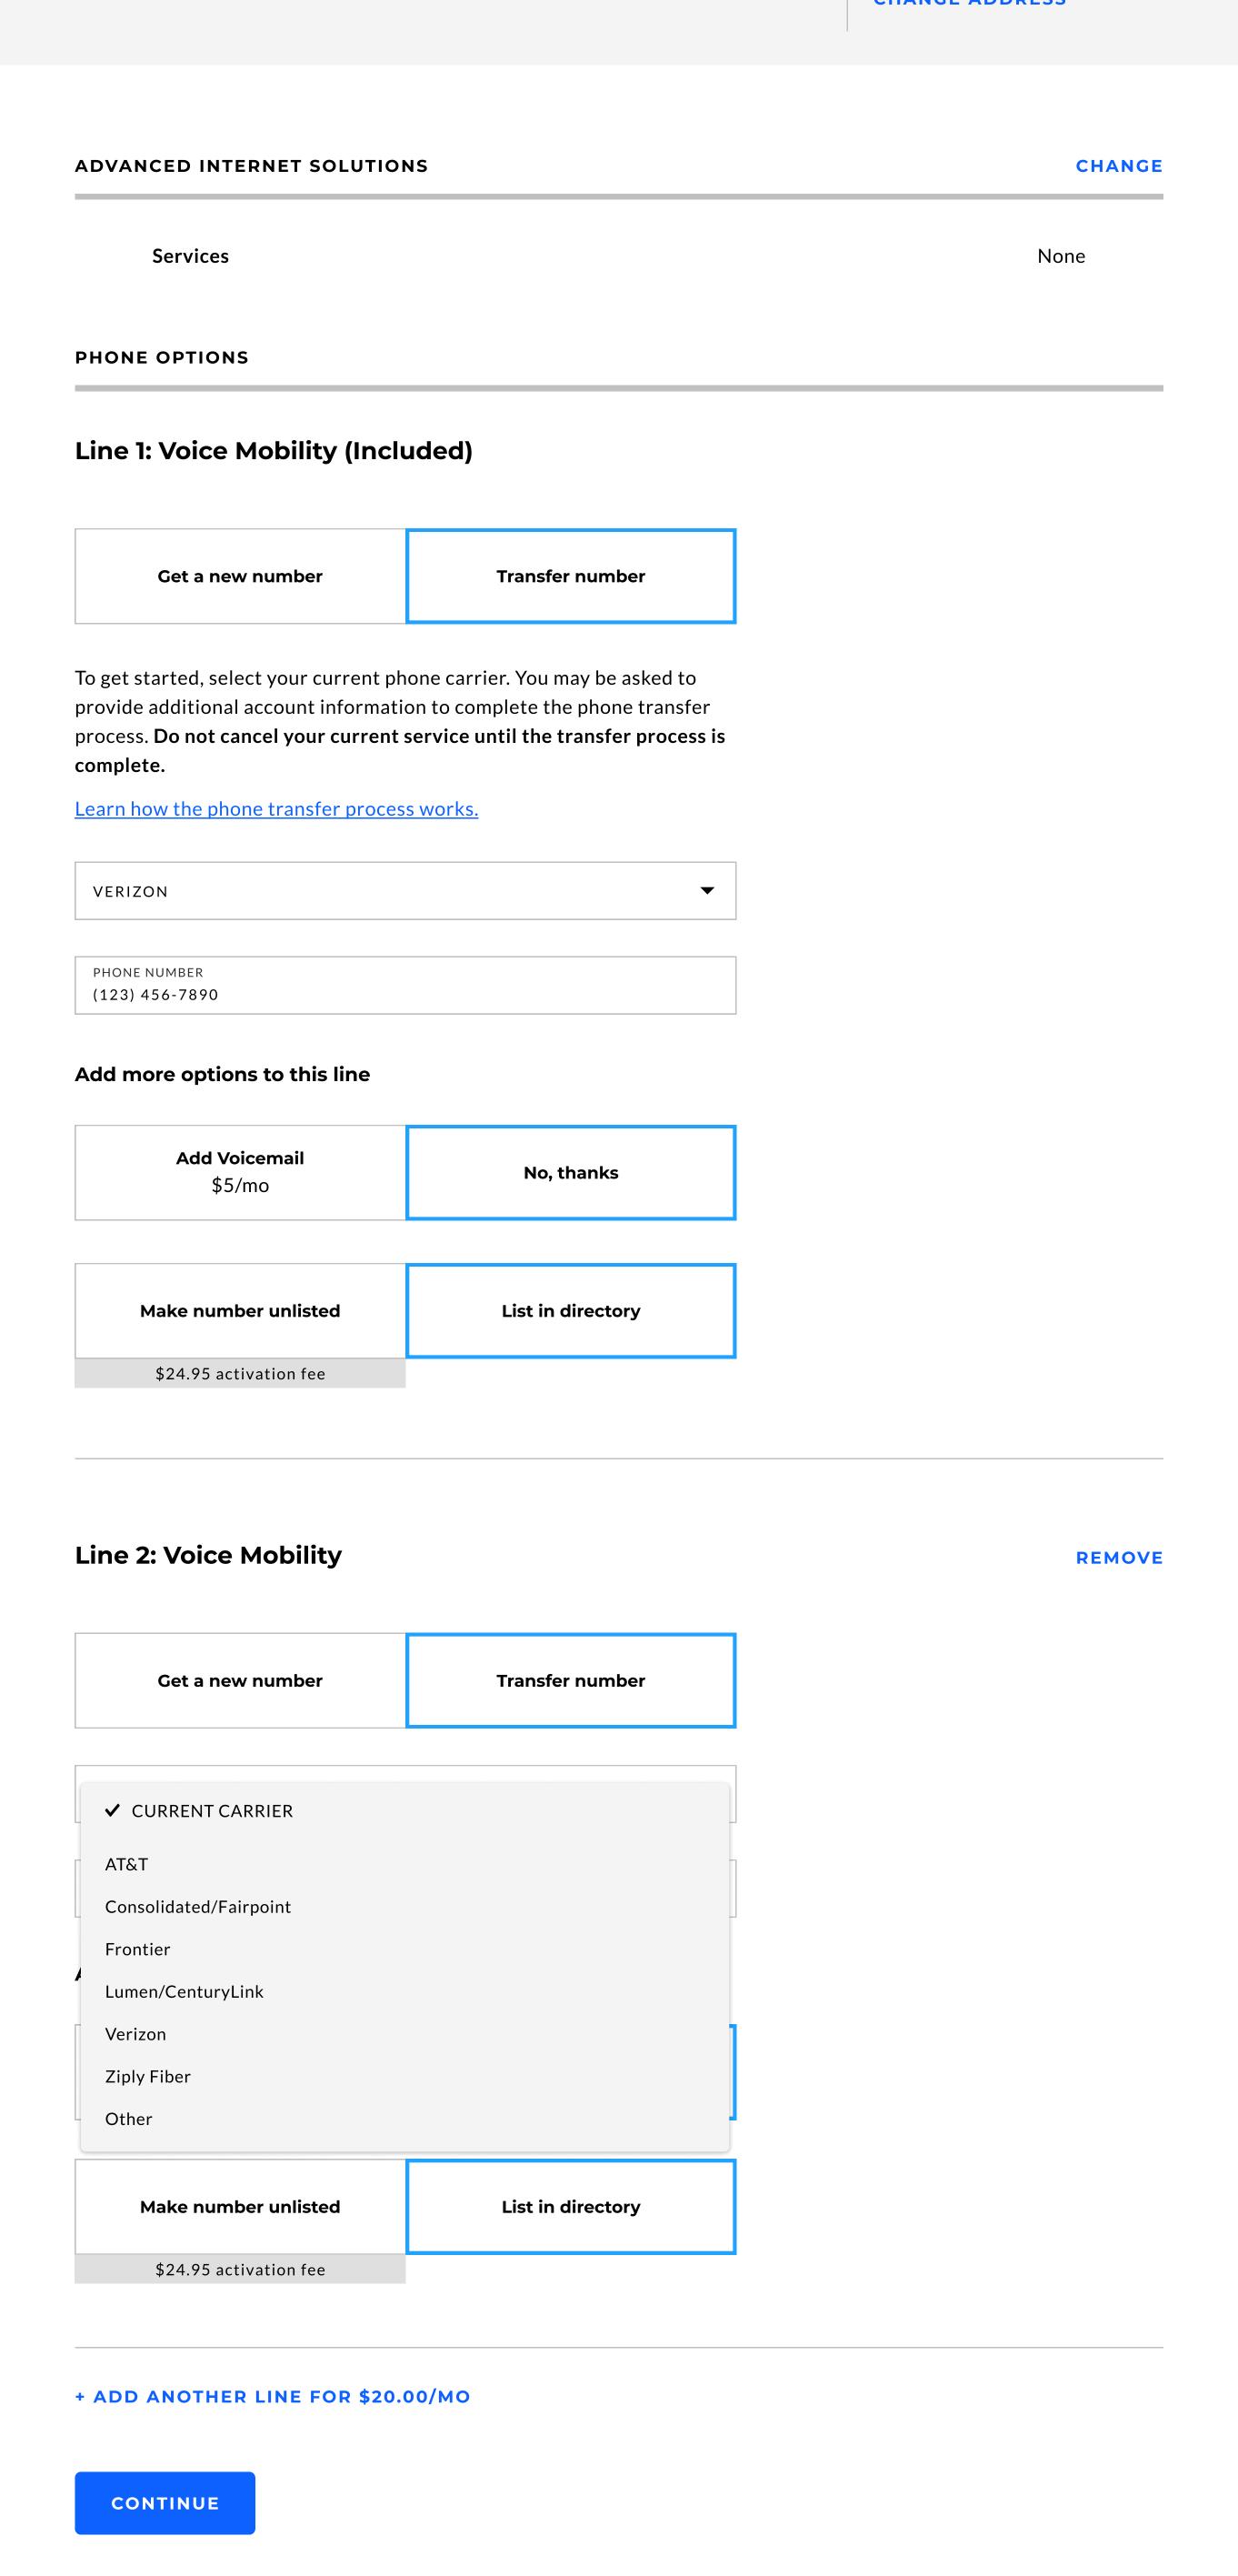

#### YOUR SERVICE ADDRESS

2544 LIBRARY RD, 210, PITTSBURGH, PA 15234 (i)

**CHANGE ADDRESS** 

| ADVANCED INTERNET SOLUTIONS                                                                                                                                              |                                                                         | ADVANCED INTERNET SOLUTIONS | CHANC |
|--------------------------------------------------------------------------------------------------------------------------------------------------------------------------|-------------------------------------------------------------------------|-----------------------------|-------|
| Services                                                                                                                                                                 |                                                                         | None                        |       |
| PHONE OPTIONS                                                                                                                                                            |                                                                         |                             |       |
| Line 1: Voice Mobility (Inclu                                                                                                                                            | ıded)                                                                   |                             |       |
| Get a new number                                                                                                                                                         | Transfer number                                                         |                             |       |
| To get started, select your current phoprovide additional account information process. <b>Do not cancel your current scomplete.</b> Learn how the phone transfer process | on to complete the phone transfer service until the transfer process is |                             |       |
| VERIZON                                                                                                                                                                  | •                                                                       |                             |       |
| PHONE NUMBER<br>(123) 456-7890                                                                                                                                           |                                                                         |                             |       |
| Add more options to this line                                                                                                                                            |                                                                         |                             |       |
| <b>Add Voicemail</b><br>\$5/mo                                                                                                                                           | No, thanks                                                              |                             |       |
| Make number unlisted                                                                                                                                                     | List in directory                                                       |                             |       |
| \$24.95 activation fee                                                                                                                                                   |                                                                         |                             |       |
| \$24.95 activation fee  + ADD ANOTHER LINE FOR \$20.0                                                                                                                    | 00/MO                                                                   |                             |       |
| + ADD ANOTHER LINE FOR \$20.0  CONTINUE                                                                                                                                  | 00/MO                                                                   |                             |       |