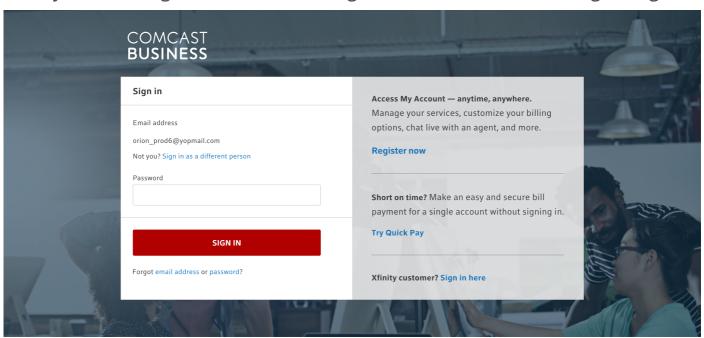

# **Link My Account**

In this scenario the user already has an account. The confirmation page dynamically updates to show this information. The user is asked to sign in and link their new account.

Thanks! We'll send your order confirmation to nathan.roberts@ctownsend.com.

# Link your new service to My Account

The email address you entered is associated with another account. Sign into My Account to link these accounts for easy access to all your accounts with a single sign-in.

SIGN IN TO MY ACCOUN