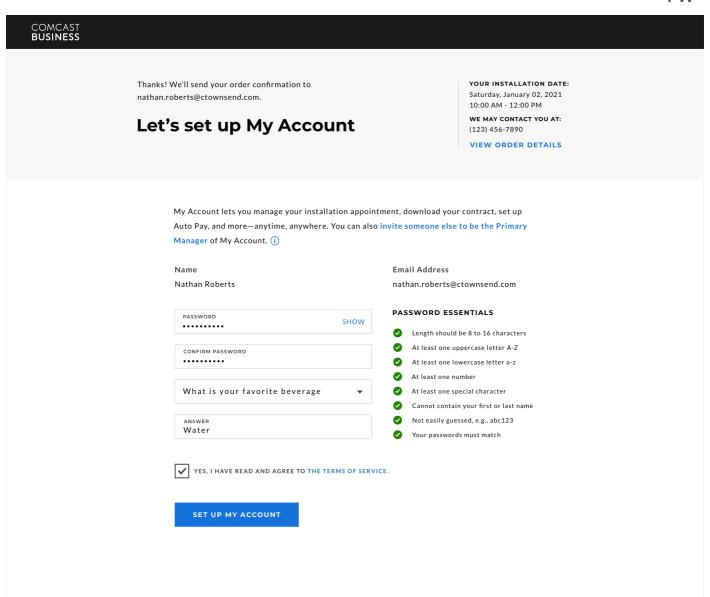

### **Invalid Password Errors**

The user enters an invalid password. When the user tabs out of the field, the password will validate. Any requirement that is not being met will be shown under Password Essentials.