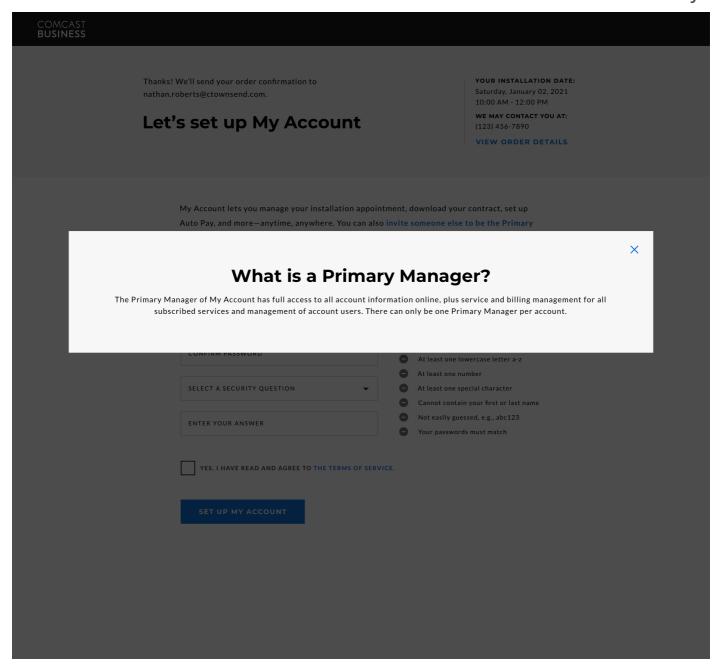

## **Tooltip for Primary Manager**

Incorporating a tooltip to explain the Primary Manager more in-depth to the user.

Thanks! We'll send your order confirmation to nathan.roberts@ctownsend.com.

### Let's set up My Account

YOUR INSTALLATION DATE: Saturday, January 02, 2021 10:00 AM - 12:00 PM

WE MAY CONTACT YOU AT:

VIEW ORDER DETAILS

My Account lets you manage your installation appointment, download your contract, set up Auto Pay, and more—anytime, anywhere. You can also invite someone else to be the Primary Manager of My Account. (i)