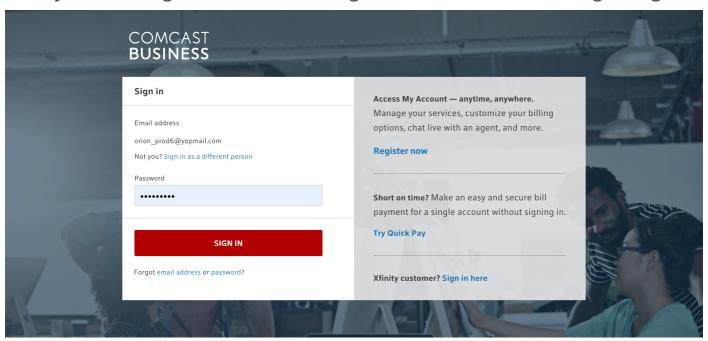

# **Link My Account**

In this scenario the user already has an account. The confirmation page dynamically updates to show this information. The user is asked to sign in and link their new account.

Thanks! We'll send your order confirmation to nathan.roberts@ctownsend.com.

# Link your new service to My Account

The email address you entered is associated with another account. Sign into My Account to link these accounts for easy access to all your accounts with a single sign-in.

SIGN IN TO MY ACCOUN