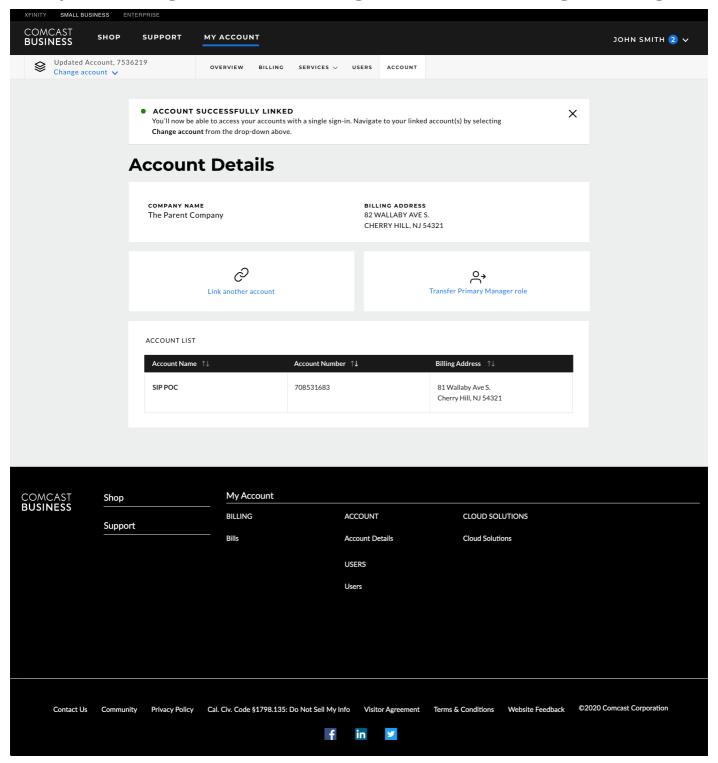

# **Link My Account**

In this scenario the user already has an account. The confirmation page dynamically updates to show this information. The user is asked to sign in and link their new account.

Thanks! We'll send your order confirmation to nathan.roberts@ctownsend.com.

# Link your new service to My Account

The email address you entered is associated with another account. Sign into My Account to link these accounts for easy access to all your accounts with a single sign-in.