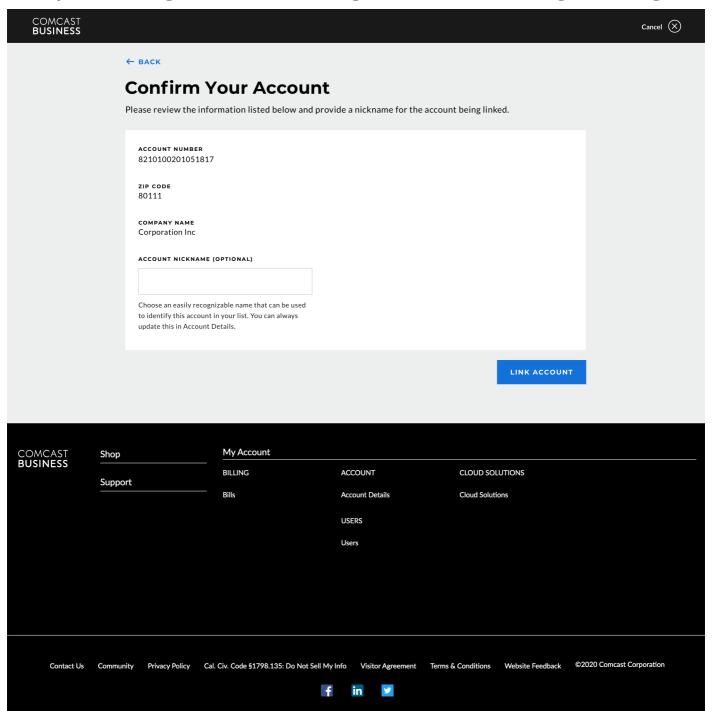

# **Link My Account**

In this scenario the user already has an account. The confirmation page dynamically updates to show this information. The user is asked to sign in and link their new account.

Thanks! We'll send your order confirmation to nathan.roberts@ctownsend.com.

# Link your new service to My Account

The email address you entered is associated with another account. Sign into My Account to link these accounts for easy access to all your accounts with a single sign-in.