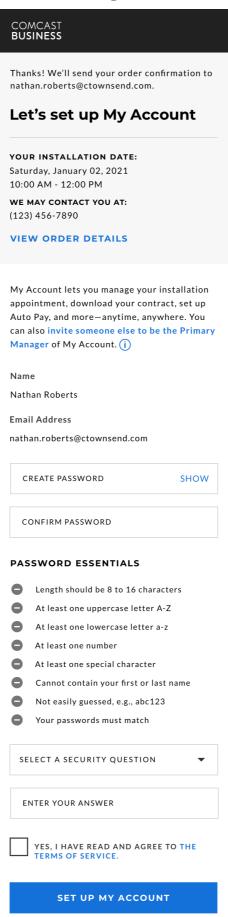

## **Primary User Registration**

Following the current user flow starting at the Offer Details page, and into My Account Registration in its future, optimized state.

Thanks! We'll send your order confirmation to nathan.roberts@ctownsend.com.

### Let's set up My Account

YOUR INSTALLATION DATE: Saturday, January 02, 2021 10:00 AM - 12:00 PM

WE MAY CONTACT YOU AT:

(123) 456-7890 VIEW ORDER DETAILS

My Account lets you manage your installation appointment, download your contract, set up Auto Pay, and more—anytime, anywhere. You can also invite someone else to be the Primary Manager of My Account (i)

| PASSWORD ESSENTIALS  CREATE PASSWORD  CONFIRM PASSWORD  At least one uppercase letter A-Z  At least one lowercase letter a-Z  At least one number  At least one special character  Cannot contain your first or last  Not easily guessed, e.g., abc123 | me                                   | Email A         | ddress                           |
|--------------------------------------------------------------------------------------------------------------------------------------------------------------------------------------------------------------------------------------------------------------------------------------------------------------------------------------------------------------------|--------------------------------------|-----------------|----------------------------------|
| CONFIRM PASSWORD  Length should be 8 to 16 charact  At least one uppercase letter A-2  At least one lowercase letter a-2  At least one number  At least one special character  Cannot contain your first or last  ENTER YOUR ANSWER                                                                                                                                | than Roberts                         | nathan.r        | oberts@ctownsend.com             |
| At least one uppercase letter A-Z  At least one lowercase letter a-Z  At least one number  SELECT A SECURITY QUESTION  At least one special character  Cannot contain your first or last  Not easily guessed, e.g., abc123                                                                                                                                         | REATE PASSWORD                       |                 | ORD ESSENTIALS                   |
| At least one lowercase letter a-z  At least one number  At least one special character  Cannot contain your first or last  Not easily guessed, e.g., abc123                                                                                                                                                                                                        |                                      | <b>⊜</b> Leng   | gth should be 8 to 16 characte   |
| At least one lowercase letter a-z  At least one number  At least one special character  Cannot contain your first or last  Not easily guessed, e.g., abc123                                                                                                                                                                                                        |                                      | At I            | east one uppercase letter A-Z    |
| ELECT A SECURITY QUESTION  At least one special character  Cannot contain your first or last  NTER YOUR ANSWER  Not easily guessed, e.g., abc123                                                                                                                                                                                                                   | ONFIRM PASSWORD                      | ♠ At I          | east one lowercase letter a-z    |
| Cannot contain your first or last  Not easily guessed, e.g., abc123                                                                                                                                                                                                                                                                                                |                                      | At le           | east one number                  |
| NTER YOUR ANSWER  Not easily guessed, e.g., abc123                                                                                                                                                                                                                                                                                                                 | ELECT A SECURITY QUESTION            | ▼               | east one special character       |
| NTER YOUR ANSWER                                                                                                                                                                                                                                                                                                                                                   |                                      | Can             | not contain your first or last n |
| _                                                                                                                                                                                                                                                                                                                                                                  | NTER YOUR ANSWER                     | Not             | easily guessed, e.g., abc123     |
| Or Your passwords must match                                                                                                                                                                                                                                                                                                                                       | NTER TOOK ANSWER                     | You             | r passwords must match           |
|                                                                                                                                                                                                                                                                                                                                                                    | YES, I HAVE READ AND AGREE TO THE TE | RMS OF SERVICE. |                                  |
| YES, I HAVE READ AND AGREE TO THE TERMS OF SERVICE.                                                                                                                                                                                                                                                                                                                | 1                                    |                 |                                  |