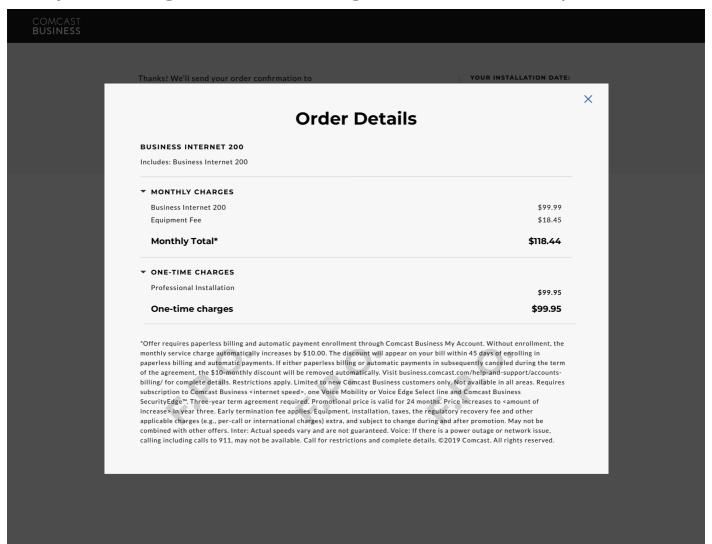

#### **Order Details**

#### **BUSINESS INTERNET 200**

Includes: Business Internet 200

#### **▼** MONTHLY CHARGES

\$99.99 Business Internet 200 Equipment Fee \$18.45

\$118.44 **Monthly Total\*** 

#### **▼ ONE-TIME CHARGES**

Professional Installation \$99.95

**One-time Total** \$99.95

\*Offer requires paperless billing and automatic payment enrollment through Comcast Business My Account. Without enrollment, the monthly service charge automatically increases by \$10.00. The discount will appear on your bill within 45 days of enrolling in paperless billing and automatic payments. If either paperless billing or automatic payments in subsequently canceled during the term of the agreement, the \$10monthly discount will be removed automatically. Visit business.comcast.com/help-and-support/ accounts-billing/ for complete details. Restrictions apply. Limited to new Comcast Business customers only. Not available in all areas. Requires subscription to Comcast Business <internet speed>, one Voice Mobility or Voice **Edge Select line and Comcast Business** SecurityEdge™. Three-year term agreement required. Promotional price is valid for 24 months. Price increases to <amount of increase> in year three. Early termination fee applies. Equipment, installation, taxes, the regulatory recovery fee and other applicable charges (e.g., per-call or international charges) extra, and subject to change during and after promotion. May not be combined with other offers. Inter: Actual speeds vary and are not guaranteed. Voice: If there is a power outage or network issue, calling including calls to 911, may not be available. Call for restrictions and complete details. ©2019 Comcast. All rights reserved.