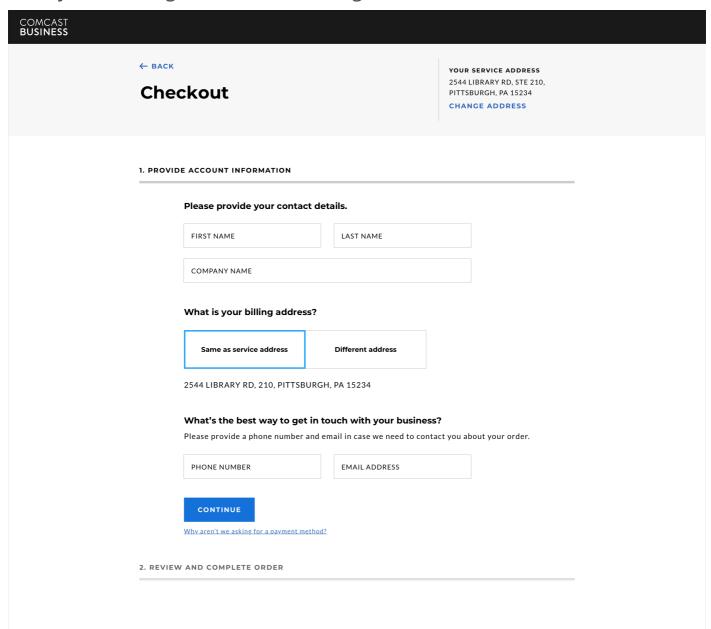

## **Primary User Registration**

Following the current user flow starting at the Offer Details page, and into My Account Registration in its future, optimized state.

Thanks! We'll send your order confirmation to nathan.roberts@ctownsend.com.

### Let's set up My Account

YOUR INSTALLATION DATE: Saturday, January 02, 2021 10:00 AM - 12:00 PM

WE MAY CONTACT YOU AT:

(123) 456-7890 VIEW ORDER DETAILS

My Account lets you manage your installation appointment, download your contract, set up Auto Pay, and more—anytime, anywhere. You can also invite someone else to be the Primary Manager of My Account (i)

| PASSWORD ESSENTIALS  CREATE PASSWORD  CONFIRM PASSWORD  At least one uppercase letter A-Z  At least one lowercase letter a-Z  At least one number  At least one special character  Cannot contain your first or last  Not easily guessed, e.g., abc123 | me                                   | Email A         | ddress                           |
|--------------------------------------------------------------------------------------------------------------------------------------------------------------------------------------------------------------------------------------------------------------------------------------------------------------------------------------------------------------------|--------------------------------------|-----------------|----------------------------------|
| CONFIRM PASSWORD  Length should be 8 to 16 charact  At least one uppercase letter A-2  At least one lowercase letter a-2  At least one number  At least one special character  Cannot contain your first or last  ENTER YOUR ANSWER                                                                                                                                | than Roberts                         | nathan.r        | oberts@ctownsend.com             |
| At least one uppercase letter A-Z  At least one lowercase letter a-Z  At least one number  SELECT A SECURITY QUESTION  At least one special character  Cannot contain your first or last  Not easily guessed, e.g., abc123                                                                                                                                         | REATE PASSWORD                       |                 | ORD ESSENTIALS                   |
| At least one lowercase letter a-z  At least one number  At least one special character  Cannot contain your first or last  Not easily guessed, e.g., abc123                                                                                                                                                                                                        |                                      | <b>⊜</b> Leng   | gth should be 8 to 16 characte   |
| At least one lowercase letter a-z  At least one number  At least one special character  Cannot contain your first or last  Not easily guessed, e.g., abc123                                                                                                                                                                                                        |                                      | At I            | east one uppercase letter A-Z    |
| ELECT A SECURITY QUESTION  At least one special character  Cannot contain your first or last  NTER YOUR ANSWER  Not easily guessed, e.g., abc123                                                                                                                                                                                                                   | ONFIRM PASSWORD                      | ♠ At I          | east one lowercase letter a-z    |
| Cannot contain your first or last  Not easily guessed, e.g., abc123                                                                                                                                                                                                                                                                                                |                                      | At le           | east one number                  |
| NTER YOUR ANSWER  Not easily guessed, e.g., abc123                                                                                                                                                                                                                                                                                                                 | ELECT A SECURITY QUESTION            | ▼               | east one special character       |
| NTER YOUR ANSWER                                                                                                                                                                                                                                                                                                                                                   |                                      | Can             | not contain your first or last n |
| _                                                                                                                                                                                                                                                                                                                                                                  | NTER YOUR ANSWER                     | Not             | easily guessed, e.g., abc123     |
| Or Your passwords must match                                                                                                                                                                                                                                                                                                                                       | NTER TOOK ANSWER                     | You             | r passwords must match           |
|                                                                                                                                                                                                                                                                                                                                                                    | YES, I HAVE READ AND AGREE TO THE TE | RMS OF SERVICE. |                                  |
| YES, I HAVE READ AND AGREE TO THE TERMS OF SERVICE.                                                                                                                                                                                                                                                                                                                | 1                                    |                 |                                  |