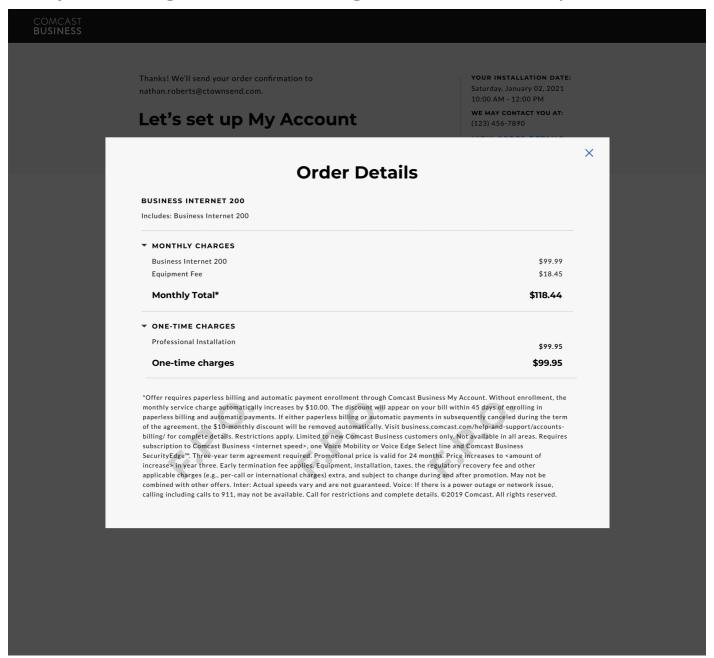

#### **Order Details**

#### **BUSINESS INTERNET 200**

Includes: Business Internet 200

#### **▼** MONTHLY CHARGES

\$99.99 Business Internet 200 Equipment Fee \$18.45

\$118.44 **Monthly Total\*** 

#### **▼ ONE-TIME CHARGES**

Professional Installation \$99.95

**One-time Total** \$99.95

\*Offer requires paperless billing and automatic payment enrollment through Comcast Business My Account. Without enrollment, the monthly service charge automatically increases by \$10.00. The discount will appear on your bill within 45 days of enrolling in paperless billing and automatic payments. If either paperless billing or automatic payments in subsequently canceled during the term of the agreement, the \$10monthly discount will be removed automatically. Visit business.comcast.com/help-and-support/ accounts-billing/ for complete details. Restrictions apply. Limited to new Comcast Business customers only. Not available in all areas. Requires subscription to Comcast Business <internet speed>, one Voice Mobility or Voice **Edge Select line and Comcast Business** SecurityEdge™. Three-year term agreement required. Promotional price is valid for 24 months. Price increases to <amount of increase> in year three. Early termination fee applies. Equipment, installation, taxes, the regulatory recovery fee and other applicable charges (e.g., per-call or international charges) extra, and subject to change during and after promotion. May not be combined with other offers. Inter: Actual speeds vary and are not guaranteed. Voice: If there is a power outage or network issue, calling including calls to 911, may not be available. Call for restrictions and complete details. ©2019 Comcast. All rights reserved.