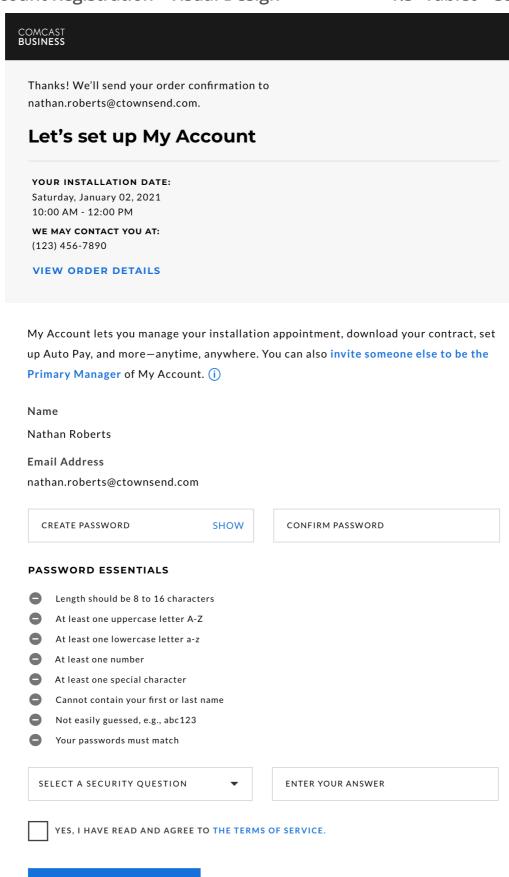

Thanks! We'll send your order confirmation to nathan.roberts@ctownsend.com.

### Let's set up My Account

YOUR INSTALLATION DATE: Saturday, January 02, 2021 10:00 AM - 12:00 PM

WE MAY CONTACT YOU AT:

VIEW ORDER DETAILS

Cannot contain your first or last nameNot easily guessed, e.g., abc123

✓ Your passwords must match

My Account lets you manage your installation appointment, download your contract, set up
Auto Pay, and more—anytime, anywhere. You can also invite someone else to be the Primary
Manager of My Account. (1)

Name

Email Address

nathan.roberts@ctownsend.com

PASSWORD

PASSWORD

SHOW

PASSWORD

Length should be 8 to 16 characters

At least one uppercase letter A-Z

At least one lowercase letter a-z

At least one number

At least one special character

YES, I HAVE READ AND AGREE TO THE TERMS OF SERVICE.

SET UP MY ACCOUNT

Water