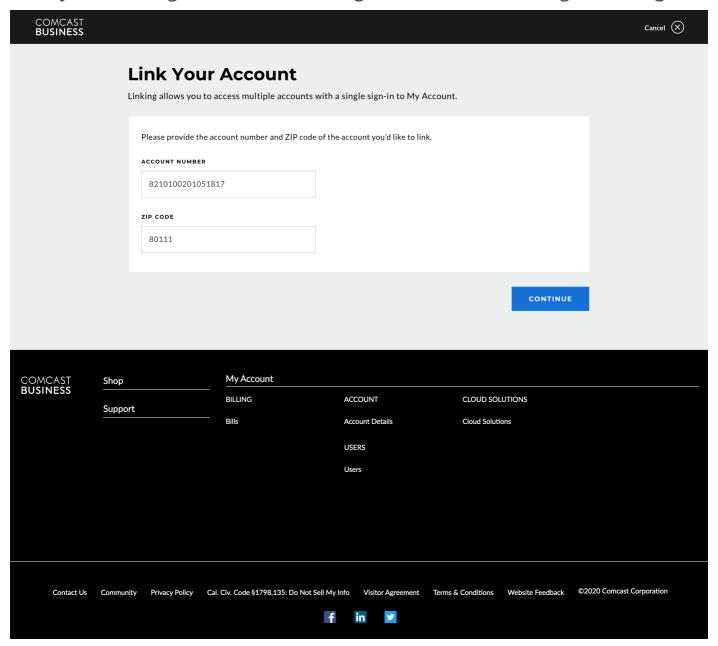

# 4.3 - Designs - Linking O-S

| COMCAST<br><b>BUSINESS</b> |           |                                                                                     |                                 |                                       |                                       | Cancel 🛞                 |
|----------------------------|-----------|-------------------------------------------------------------------------------------|---------------------------------|---------------------------------------|---------------------------------------|--------------------------|
|                            | Li        | nk You                                                                              | r Account                       |                                       |                                       |                          |
|                            |           | Linking allows you to access multiple accounts with a single sign-in to My Account. |                                 |                                       |                                       |                          |
|                            | ı         | Please provide the                                                                  | e account number and ZIP co     | de of the account you'd like to link. |                                       |                          |
|                            | ,         | ACCOUNT NUMBER                                                                      |                                 |                                       |                                       |                          |
|                            | 2         | ZIP CODE                                                                            |                                 |                                       |                                       |                          |
|                            |           |                                                                                     |                                 |                                       |                                       |                          |
|                            |           |                                                                                     |                                 |                                       |                                       |                          |
|                            |           |                                                                                     |                                 |                                       | CONTINUE                              |                          |
|                            |           |                                                                                     |                                 |                                       |                                       |                          |
| COMCAST<br>BUSINESS        | Shop      |                                                                                     | My Account                      |                                       |                                       |                          |
| BUSINESS                   | Support   |                                                                                     | BILLING                         | ACCOUNT                               | CLOUD SOLUTIONS                       |                          |
|                            |           |                                                                                     | Bills                           | Account Details                       | Cloud Solutions                       |                          |
|                            |           |                                                                                     |                                 | USERS                                 |                                       |                          |
|                            |           |                                                                                     |                                 | Users                                 |                                       |                          |
|                            |           |                                                                                     |                                 |                                       |                                       |                          |
|                            |           |                                                                                     |                                 |                                       |                                       |                          |
|                            |           |                                                                                     |                                 |                                       |                                       |                          |
|                            |           |                                                                                     |                                 |                                       |                                       |                          |
| Contact Us                 | Community | Privacy Policy                                                                      | Cal. Civ. Code §1798.135: Do No | t Sell My Info Visitor Agreement      | Terms & Conditions Website Feedback ( | 2020 Comcast Corporation |
| f in M                     |           |                                                                                     |                                 |                                       |                                       |                          |