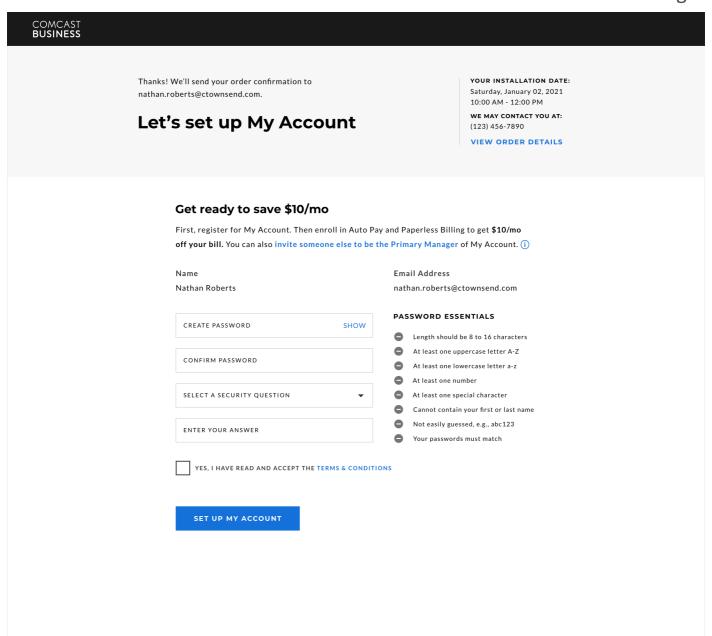

### Let's set up My Account

YOUR INSTALLATION DATE: Saturday, January 02, 2021 10:00 AM - 12:00 PM

WE MAY CONTACT YOU AT:

(123) 456-7890 VIEW ORDER DETAILS

My Account lets you manage your installation appointment, download your contract, set up Auto Pay, and more—anytime, anywhere. You can also invite someone else to be the Primary Manager of My Account (i)

| PASSWORD ESSENTIALS  CREATE PASSWORD  CONFIRM PASSWORD  At least one uppercase letter A-Z  At least one lowercase letter a-Z  At least one number  At least one special character  Cannot contain your first or last  Not easily guessed, e.g., abc123 | me                                   | Email A         | ddress                           |
|--------------------------------------------------------------------------------------------------------------------------------------------------------------------------------------------------------------------------------------------------------------------------------------------------------------------------------------------------------------------|--------------------------------------|-----------------|----------------------------------|
| CONFIRM PASSWORD  Length should be 8 to 16 charact  At least one uppercase letter A-2  At least one lowercase letter a-2  At least one number  At least one special character  Cannot contain your first or last  ENTER YOUR ANSWER                                                                                                                                | than Roberts                         | nathan.r        | oberts@ctownsend.com             |
| At least one uppercase letter A-Z  At least one lowercase letter a-Z  At least one number  SELECT A SECURITY QUESTION  At least one special character  Cannot contain your first or last  Not easily guessed, e.g., abc123                                                                                                                                         | REATE PASSWORD                       |                 | ORD ESSENTIALS                   |
| At least one lowercase letter a-z  At least one number  At least one special character  Cannot contain your first or last  Not easily guessed, e.g., abc123                                                                                                                                                                                                        |                                      | <b>⊜</b> Leng   | gth should be 8 to 16 characte   |
| At least one lowercase letter a-z  At least one number  At least one special character  Cannot contain your first or last  Not easily guessed, e.g., abc123                                                                                                                                                                                                        |                                      | At I            | east one uppercase letter A-Z    |
| ELECT A SECURITY QUESTION  At least one special character  Cannot contain your first or last  NTER YOUR ANSWER  Not easily guessed, e.g., abc123                                                                                                                                                                                                                   | ONFIRM PASSWORD                      | ♠ At I          | east one lowercase letter a-z    |
| Cannot contain your first or last  Not easily guessed, e.g., abc123                                                                                                                                                                                                                                                                                                |                                      | At le           | east one number                  |
| NTER YOUR ANSWER  Not easily guessed, e.g., abc123                                                                                                                                                                                                                                                                                                                 | ELECT A SECURITY QUESTION            | ▼               | east one special character       |
| NTER YOUR ANSWER                                                                                                                                                                                                                                                                                                                                                   |                                      | Can             | not contain your first or last n |
| _                                                                                                                                                                                                                                                                                                                                                                  | NTER YOUR ANSWER                     | Not             | easily guessed, e.g., abc123     |
| Or Your passwords must match                                                                                                                                                                                                                                                                                                                                       | NTER TOOK ANSWER                     | You             | r passwords must match           |
|                                                                                                                                                                                                                                                                                                                                                                    | YES, I HAVE READ AND AGREE TO THE TE | RMS OF SERVICE. |                                  |
| YES, I HAVE READ AND AGREE TO THE TERMS OF SERVICE.                                                                                                                                                                                                                                                                                                                | 1                                    |                 |                                  |