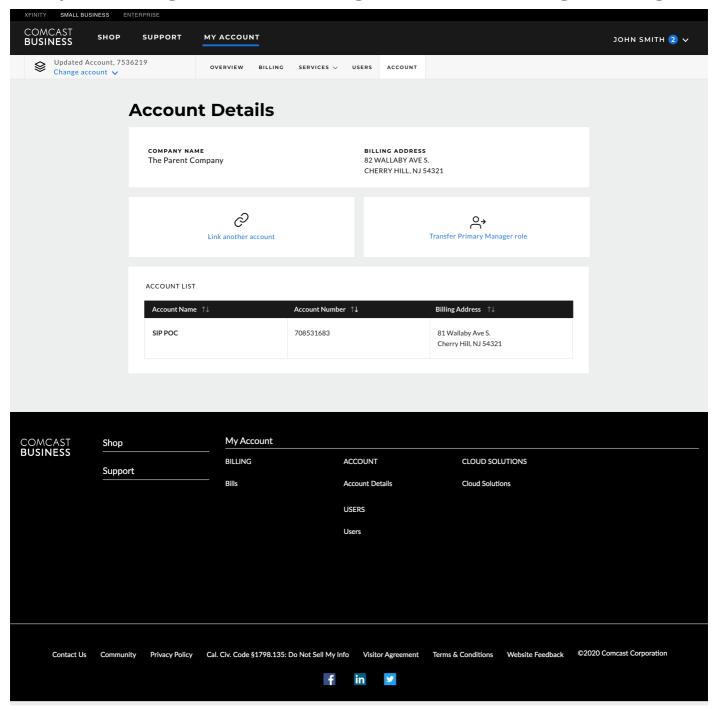

# 4.3 - Designs - Linking O-S

| COMCAST<br><b>BUSINESS</b> |           |                                                                                     |                                 |                                       |                                       | Cancel 🛞                 |
|----------------------------|-----------|-------------------------------------------------------------------------------------|---------------------------------|---------------------------------------|---------------------------------------|--------------------------|
|                            | Li        | nk You                                                                              | r Account                       |                                       |                                       |                          |
|                            |           | Linking allows you to access multiple accounts with a single sign-in to My Account. |                                 |                                       |                                       |                          |
|                            | ı         | Please provide the                                                                  | e account number and ZIP co     | de of the account you'd like to link. |                                       |                          |
|                            | ,         | ACCOUNT NUMBER                                                                      |                                 |                                       |                                       |                          |
|                            | 2         | ZIP CODE                                                                            |                                 |                                       |                                       |                          |
|                            |           |                                                                                     |                                 |                                       |                                       |                          |
|                            |           |                                                                                     |                                 |                                       |                                       |                          |
|                            |           |                                                                                     |                                 |                                       | CONTINUE                              |                          |
|                            |           |                                                                                     |                                 |                                       |                                       |                          |
| COMCAST<br>BUSINESS        | Shop      |                                                                                     | My Account                      |                                       |                                       |                          |
| BUSINESS                   | Support   |                                                                                     | BILLING                         | ACCOUNT                               | CLOUD SOLUTIONS                       |                          |
|                            |           |                                                                                     | Bills                           | Account Details                       | Cloud Solutions                       |                          |
|                            |           |                                                                                     |                                 | USERS                                 |                                       |                          |
|                            |           |                                                                                     |                                 | Users                                 |                                       |                          |
|                            |           |                                                                                     |                                 |                                       |                                       |                          |
|                            |           |                                                                                     |                                 |                                       |                                       |                          |
|                            |           |                                                                                     |                                 |                                       |                                       |                          |
|                            |           |                                                                                     |                                 |                                       |                                       |                          |
| Contact Us                 | Community | Privacy Policy                                                                      | Cal. Civ. Code §1798.135: Do No | t Sell My Info Visitor Agreement      | Terms & Conditions Website Feedback ( | 2020 Comcast Corporation |
| f in M                     |           |                                                                                     |                                 |                                       |                                       |                          |